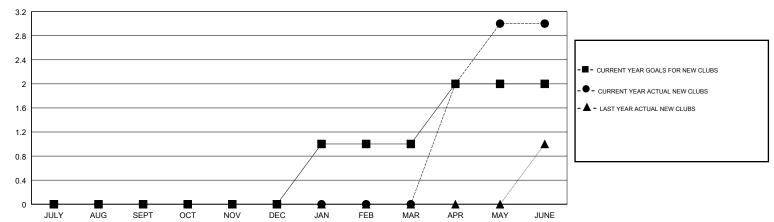

## **LOCATION HUNGARY**

**GMT CA** 

| Clubs                 |               |           |               | Members               |                           |                         |                                              |
|-----------------------|---------------|-----------|---------------|-----------------------|---------------------------|-------------------------|----------------------------------------------|
| RESULTS FOR 2018-2019 |               |           |               | RESULTS FOR 2018-2019 |                           |                         |                                              |
| QUARTER               | NEW CLUB GOAL | NEW CLUBS | DROPPED CLUBS | QUARTER               | MEMBER GROWTH NET<br>GOAL | MEMBER GROWTH<br>ACTUAL | DROPPED MEMBERS ACTUAL (including transfers) |
| JULY/AUG/SEPT         | 0             | 0         | 1             | JULY/AUG/SEPT         | 0                         | 7                       | 11                                           |
| OCT/NOV/DEC           | 0             | 0         | 0             | OCT/NOV/DEC           | -5                        | 4                       | 10                                           |
| JAN/FEB/MAR           | 1             | 0         | 0             | JAN/FEB/MAR           | 20                        | 40                      | 13                                           |
| APR/MAY/JUNE          | 1             | 3         | 0             | APR/MAY/JUNE          | 15                        | 98                      | 97                                           |

## GOALS AND ACTUAL NEW CLUBS CUMULATIVE

| -■- MEMBER GROWTH NET GOAL        |  |
|-----------------------------------|--|
| - ● - MEMBER GROWTH ACTUAL        |  |
| - ▲ - LAST YEAR MEMBERSHIP ACTUAL |  |
|                                   |  |
|                                   |  |
|                                   |  |