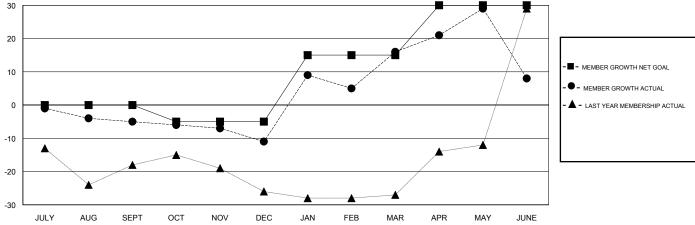

## **LOCATION HUNGARY**

**GMT CA** 

| Clubs                 |               |           |               | Members               |                           |                         |                                              |
|-----------------------|---------------|-----------|---------------|-----------------------|---------------------------|-------------------------|----------------------------------------------|
| RESULTS FOR 2018-2019 |               |           |               | RESULTS FOR 2018-2019 |                           |                         |                                              |
| QUARTER               | NEW CLUB GOAL | NEW CLUBS | DROPPED CLUBS | QUARTER               | MEMBER GROWTH NET<br>GOAL | MEMBER GROWTH<br>ACTUAL | DROPPED MEMBERS ACTUAL (including transfers) |
| JULY/AUG/SEPT         | 0             | 0         | 1             | JULY/AUG/SEPT         | 0                         | 7                       | 11                                           |
| OCT/NOV/DEC           | 0             | 0         | 0             | OCT/NOV/DEC           | -5                        | 4                       | 10                                           |
| JAN/FEB/MAR           | 1             | 0         | 0             | JAN/FEB/MAR           | 20                        | 40                      | 13                                           |
| APR/MAY/JUNE          | 1             | 3         | 0             | APR/MAY/JUNE          | 15                        | 98                      | 97                                           |

## GOALS AND ACTUAL NEW CLUBS CUMULATIVE

| -■- MEMBER GROWTH NET GOAL        |  |
|-----------------------------------|--|
| - ● - MEMBER GROWTH ACTUAL        |  |
| - ▲ - LAST YEAR MEMBERSHIP ACTUAL |  |
|                                   |  |
|                                   |  |
|                                   |  |